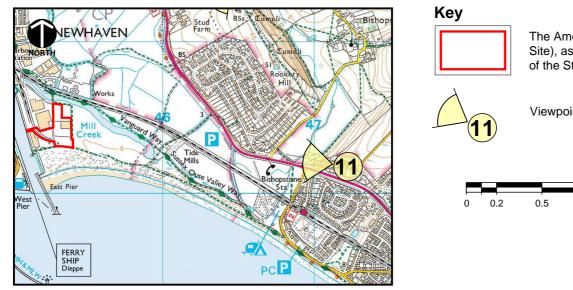

| Client: Brett                                                                                                                                                                                              | Brett Group |           |                             |  |              |
|------------------------------------------------------------------------------------------------------------------------------------------------------------------------------------------------------------|-------------|-----------|-----------------------------|--|--------------|
| Project: Landscape and Visual Impact Assessment<br>Proposed aggregate importation and processing and the<br>preparation and manufacture of value added products Fisher's<br>Wharf East Quay, Newhaven Port |             |           |                             |  |              |
| Title: Viewpoint Analysis, Viewpoint Location 11<br>From Hill Rise, Seaford (Stage 1 and 2)                                                                                                                |             |           |                             |  |              |
| CAD Ref:                                                                                                                                                                                                   | Version:    | Drawn by: | Scale:                      |  | Origin Date: |
| PN1081-D6v4<br>(Rev A)                                                                                                                                                                                     | 4           | RB        | Map 1:25,000<br>Print at A3 |  | August 2017  |
| bright & associates<br>Iandscape and environmental consultants<br>Pear Tree House Dovaston Oswestry Shropshire SY10 8DP<br>01691 682 773 www.bright-associates.co.uk                                       |             |           |                             |  |              |